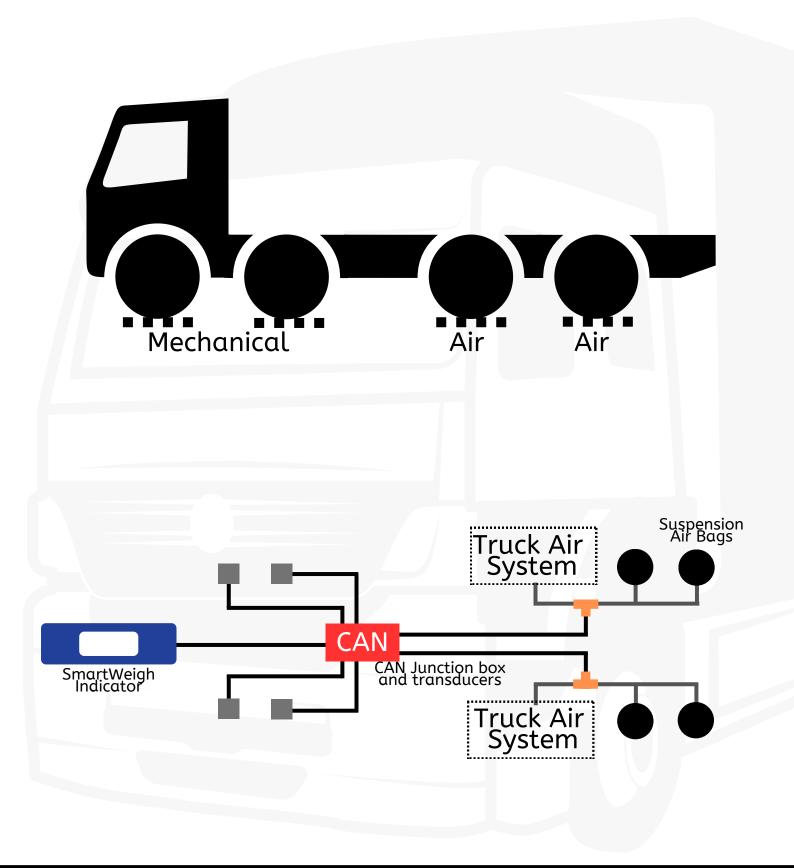

id Chassis - Mid Lift Axle                       | 10 |
| 4x2 Tractor/Trailer - Mechanical & Air Suspension       | 11 |
| 4x2 Tractor/Trailer - All Air Suspension                | 12 |
| 6x4 Tractor/Trailer - Mechanical & Air Suspension       | 13 |
| 6x4 Tractor/Trailer - All Air Suspension                | 14 |
| 6x4 Tractor/Trailer - All Air Suspension (Trailer Only) | 15 |



### 4x2 Rigid Chassis - All Mechanical Suspension





### 4x2 Rigid Chassis - Mechanical & Air Suspension





### 4x2 Rigid Chassis - All Air Suspension





6x4 Rigid Chassis - All Mechanical Suspension





### 6x4 Rigid Chassis - Mechanical & Air Suspension





### 6x4 Rigid Chassis - All Air Suspension





8x4 Rigid Chassis - All Mechanical Suspension





8x4 Rigid Chassis - Mechanical & Air Suspension





### 6x2 Rigid Chassis - Rear Lift Axle





## 6x2 Rigid Chassis - Mid Lift Axle





4x2 Tractor/Trailer - Mechanical & Air Suspension





### 4x2 Tractor/Trailer - All Air Suspension





6x4 Tractor/Trailer - Mechanical & Air Suspension





6x4 Tractor/Trailer - All Air Suspension





6x4 Tractor/Trailer - All Air Suspension (Trailer Only)