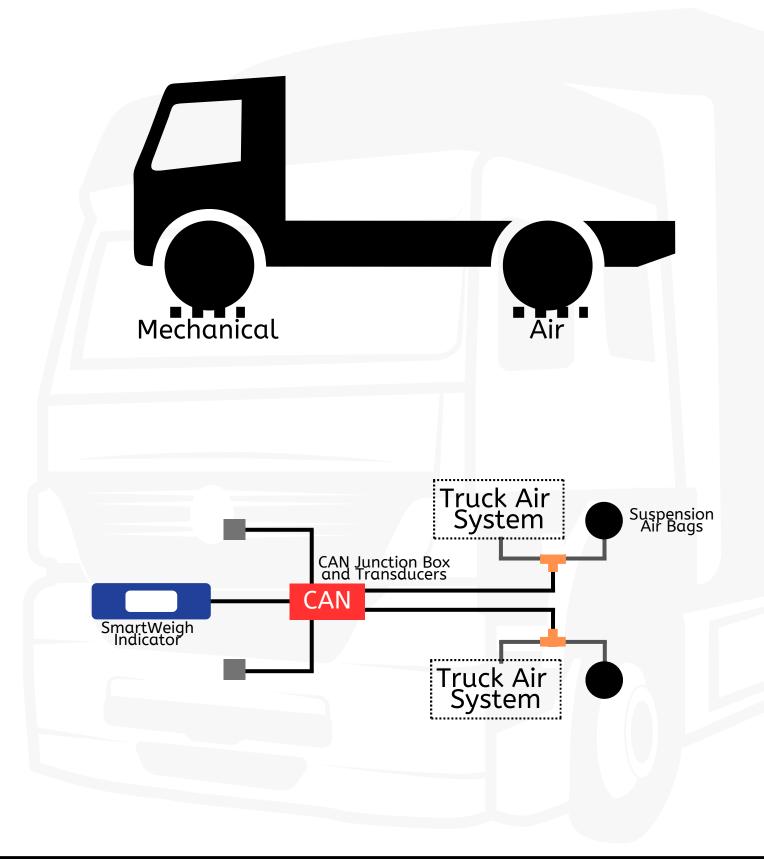

anical & Air Suspension         | 5  |
| 6x4 Rigid Chassis - All Air Suspension                  | 6  |
| 8x4 Rigid Chassis - All Mechanical Suspension           | 7  |
| 8x4 Rigid Chassis - Mechanical & Air Suspension         | 8  |
| 6x2 Rigid Chassis - Rear Lift Axle                      | 9  |
| 6×2 Rigid Chassis - Mid Lift Axle                       | 10 |
| 4x2 Tractor/Trailer - Mechanical & Air Suspension       | 11 |
| 4x2 Tractor/Trailer - All Air Suspension                | 12 |
| 6x4 Tractor/Trailer - Mechanical & Air Suspension       | 13 |
| 6x4 Tractor/Trailer - All Air Suspension                | 14 |
| 6x4 Tractor/Trailer - All Air Suspension (Trailer Only) | 15 |



### 4x2 Rigid Chassis - All Mechanical Suspension





### 4x2 Rigid Chassis - Mechanical & Air Suspension





### 4x2 Rigid Chassis - All Air Suspension





6x4 Rigid Chassis - All Mechanical Suspension





### 6x4 Rigid Chassis - Mechanical & Air Suspension





### 6x4 Rigid Chassis - All Air Suspension





8x4 Rigid Chassis - All Mechanical Suspension





8x4 Rigid Chassis - Mechanical & Air Suspension





### 6x2 Rigid Chassis - Rear Lift Axle





## 6x2 Rigid Chassis - Mid Lift Axle





4x2 Tractor/Trailer - Mechanical & Air Suspension





### 4x2 Tractor/Trailer - All Air Suspension





6x4 Tractor/Trailer - Mechanical & Air Suspension





6x4 Tractor/Trailer - All Air Suspension





6x4 Tractor/Trailer - All Air Suspension (Trailer Only)