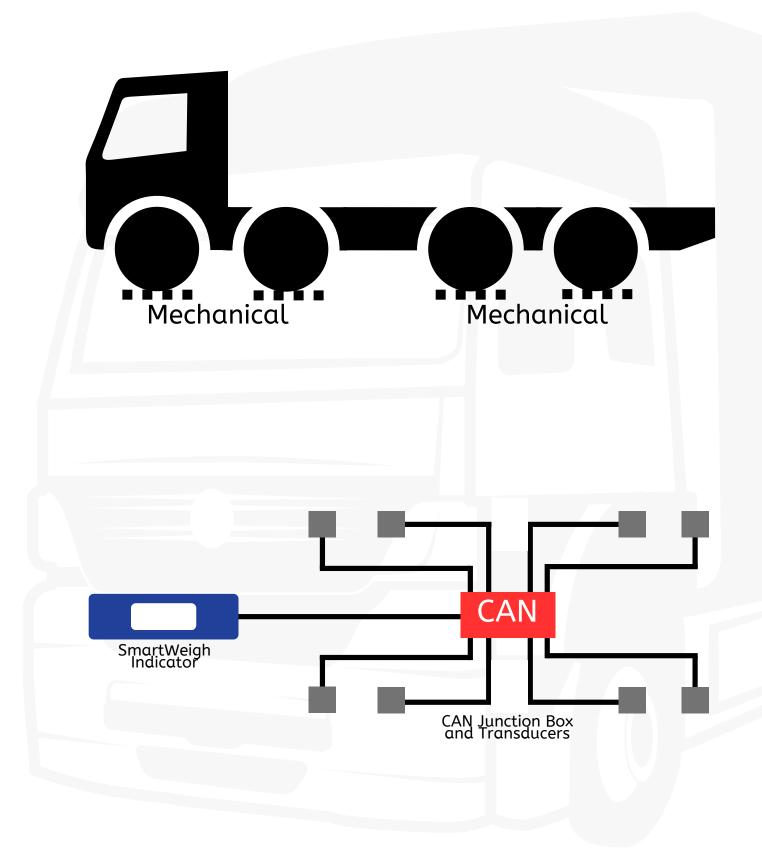

Rear Lift Axle                      | 9  |
| 6×2 Rigid Chassis - Mid Lift Axle                       | 10 |
| 4x2 Tractor/Trailer - Mechanical & Air Suspension       | 11 |
| 4x2 Tractor/Trailer - All Air Suspension                | 12 |
| 6x4 Tractor/Trailer - Mechanical & Air Suspension       | 13 |
| 6x4 Tractor/Trailer - All Air Suspension                | 14 |
| 6x4 Tractor/Trailer - All Air Suspension (Trailer Only) | 15 |



### 4x2 Rigid Chassis - All Mechanical Suspension





### 4x2 Rigid Chassis - Mechanical & Air Suspension





### 4x2 Rigid Chassis - All Air Suspension





6x4 Rigid Chassis - All Mechanical Suspension





### 6x4 Rigid Chassis - Mechanical & Air Suspension





### 6x4 Rigid Chassis - All Air Suspension





8x4 Rigid Chassis - All Mechanical Suspension





8x4 Rigid Chassis - Mechanical & Air Suspension





### 6x2 Rigid Chassis - Rear Lift Axle





## 6x2 Rigid Chassis - Mid Lift Axle





4x2 Tractor/Trailer - Mechanical & Air Suspension





### 4x2 Tractor/Trailer - All Air Suspension





6x4 Tractor/Trailer - Mechanical & Air Suspension





6x4 Tractor/Trailer - All Air Suspension





6x4 Tractor/Trailer - All Air Suspension (Trailer Only)