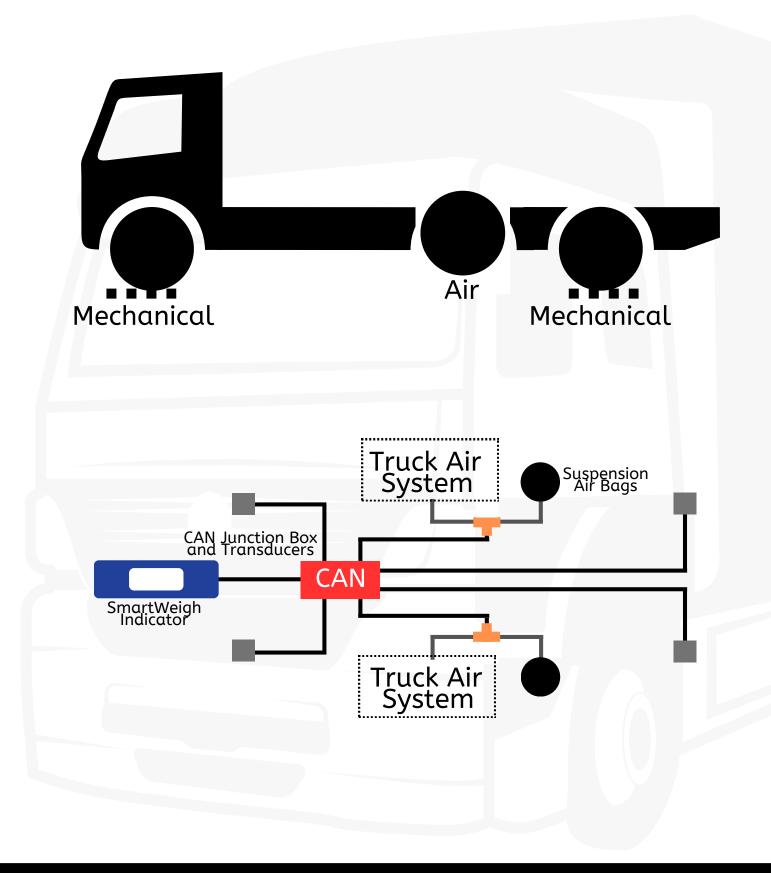

ical & Air Suspension       | 11 |
| 4x2 Tractor/Trailer - All Air Suspension                | 12 |
| 6x4 Tractor/Trailer - Mechanical & Air Suspension       | 13 |
| 6x4 Tractor/Trailer - All Air Suspension                | 14 |
| 6x4 Tractor/Trailer - All Air Suspension (Trailer Only) | 15 |



### 4x2 Rigid Chassis - All Mechanical Suspension





### 4x2 Rigid Chassis - Mechanical & Air Suspension





### 4x2 Rigid Chassis - All Air Suspension





6x4 Rigid Chassis - All Mechanical Suspension





### 6x4 Rigid Chassis - Mechanical & Air Suspension





### 6x4 Rigid Chassis - All Air Suspension





8x4 Rigid Chassis - All Mechanical Suspension





8x4 Rigid Chassis - Mechanical & Air Suspension





### 6x2 Rigid Chassis - Rear Lift Axle





## 6x2 Rigid Chassis - Mid Lift Axle





4x2 Tractor/Trailer - Mechanical & Air Suspension





### 4x2 Tractor/Trailer - All Air Suspension





6x4 Tractor/Trailer - Mechanical & Air Suspension





6x4 Tractor/Trailer - All Air Suspension





6x4 Tractor/Trailer - All Air Suspension (Trailer Only)