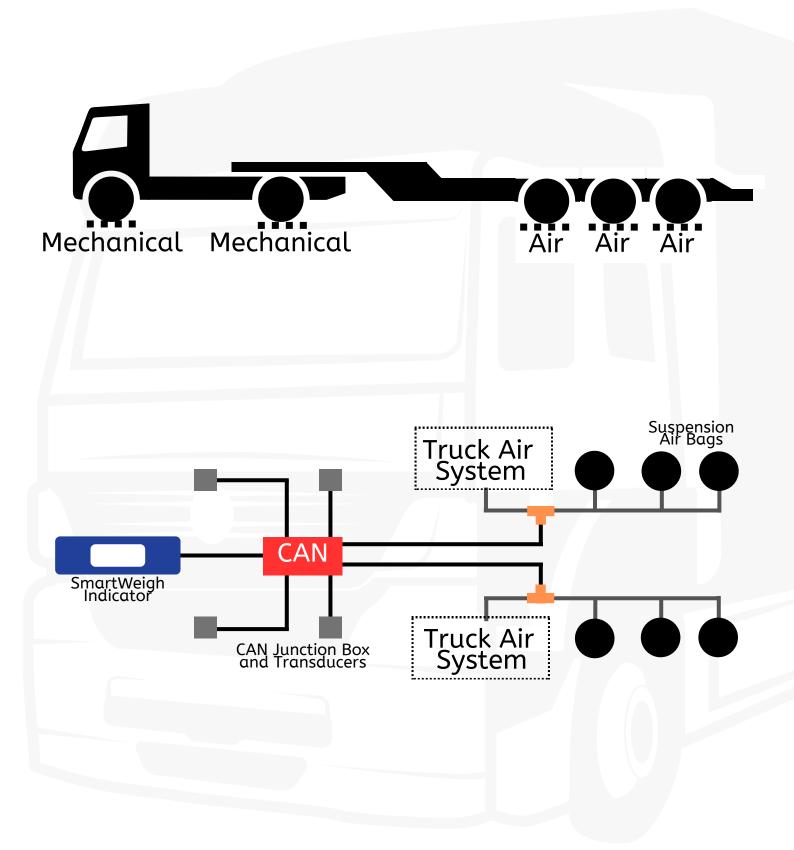

### 4x2 Tractor/Trailer - All Air Suspension

6x4 Tractor/Trailer - Mechanical & Air Suspension

6x4 Tractor/Trailer - All Air Suspension

6x4 Tractor/Trailer - All Air Suspension (Trailer Only)