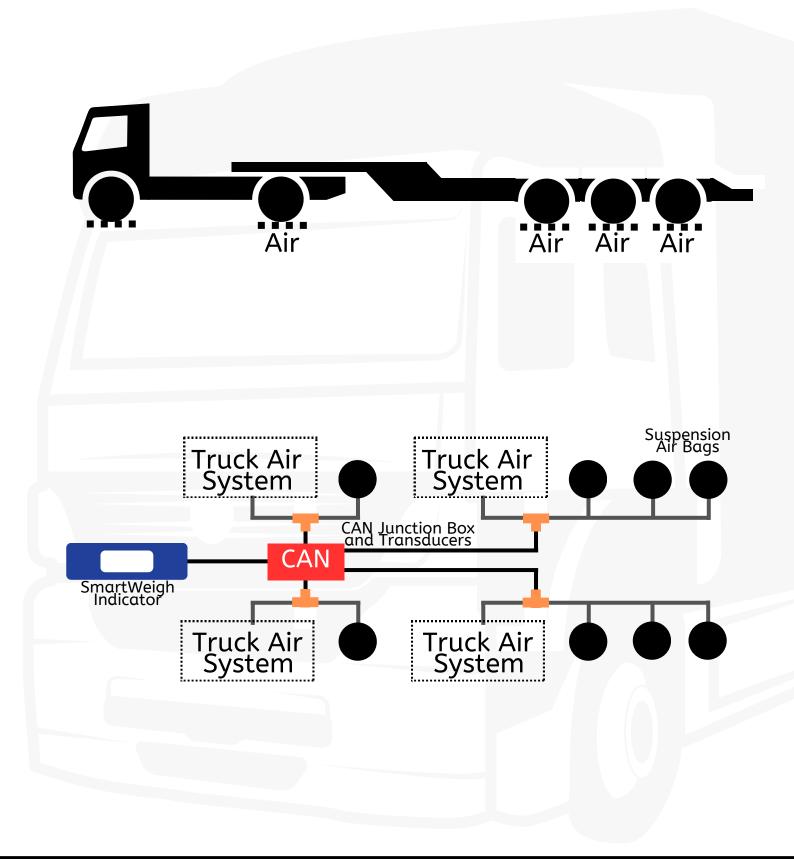

### 4x2 Tractor/Trailer - All Air Suspension

6x4 Tractor/Trailer - Mechanical & Air Suspension

6x4 Tractor/Trailer - All Air Suspension

6x4 Tractor/Trailer - All Air Suspension (Trailer Only)