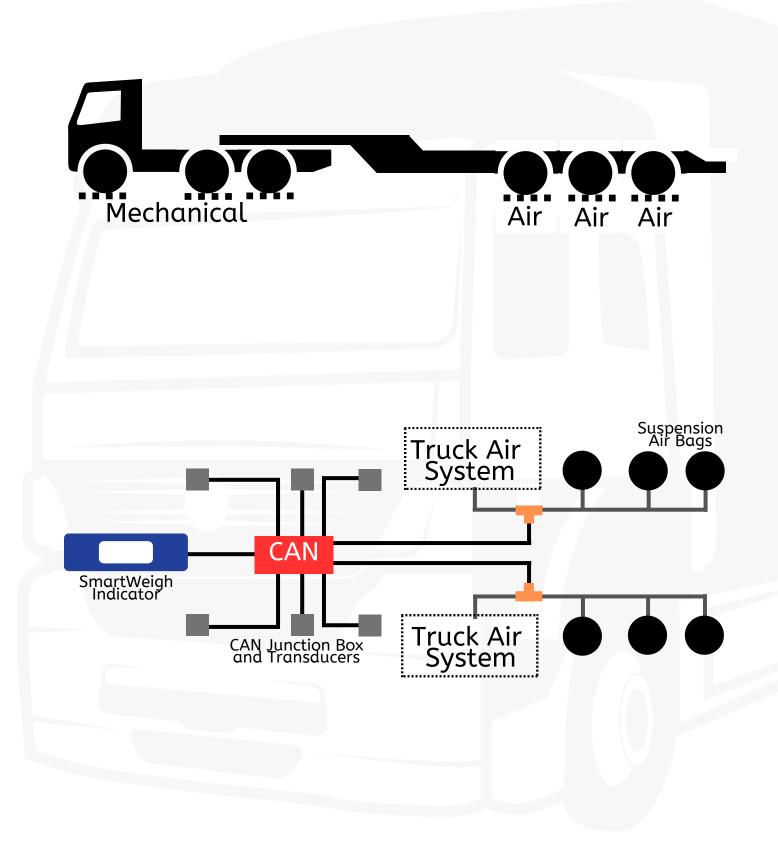

### 4x2 Tractor/Trailer - All Air Suspension

6x4 Tractor/Trailer - Mechanical & Air Suspension

6x4 Tractor/Trailer - All Air Suspension

6x4 Tractor/Trailer - All Air Suspension (Trailer Only)