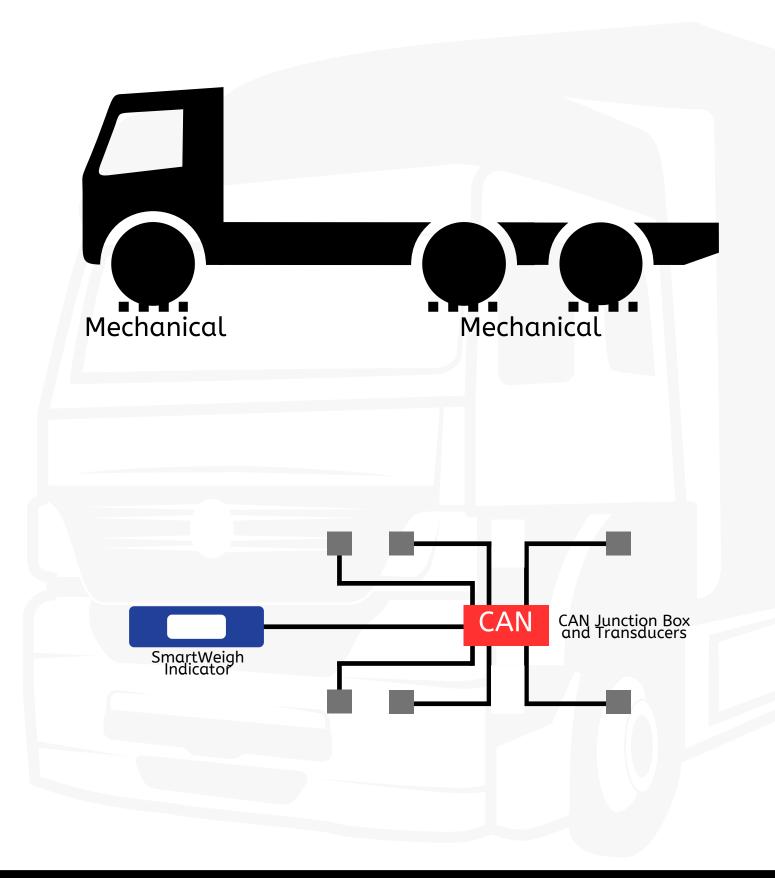

6  |
| 8x4 Rigid Chassis - All Mechanical Suspension           | 7  |
| 8x4 Rigid Chassis - Mechanical & Air Suspension         | 8  |
| 6x2 Rigid Chassis - Rear Lift Axle                      | 9  |
| 6×2 Rigid Chassis - Mid Lift Axle                       | 10 |
| 4x2 Tractor/Trailer - Mechanical & Air Suspension       | 11 |
| 4x2 Tractor/Trailer - All Air Suspension                | 12 |
| 6x4 Tractor/Trailer - Mechanical & Air Suspension       | 13 |
| 6x4 Tractor/Trailer - All Air Suspension                | 14 |
| 6x4 Tractor/Trailer - All Air Suspension (Trailer Only) | 15 |



### 4x2 Rigid Chassis - All Mechanical Suspension





### 4x2 Rigid Chassis - Mechanical & Air Suspension





### 4x2 Rigid Chassis - All Air Suspension





6x4 Rigid Chassis - All Mechanical Suspension





### 6x4 Rigid Chassis - Mechanical & Air Suspension





### 6x4 Rigid Chassis - All Air Suspension





8x4 Rigid Chassis - All Mechanical Suspension





8x4 Rigid Chassis - Mechanical & Air Suspension





### 6x2 Rigid Chassis - Rear Lift Axle





## 6x2 Rigid Chassis - Mid Lift Axle





4x2 Tractor/Trailer - Mechanical & Air Suspension





### 4x2 Tractor/Trailer - All Air Suspension





6x4 Tractor/Trailer - Mechanical & Air Suspension





6x4 Tractor/Trailer - All Air Suspension





6x4 Tractor/Trailer - All Air Suspension (Trailer Only)