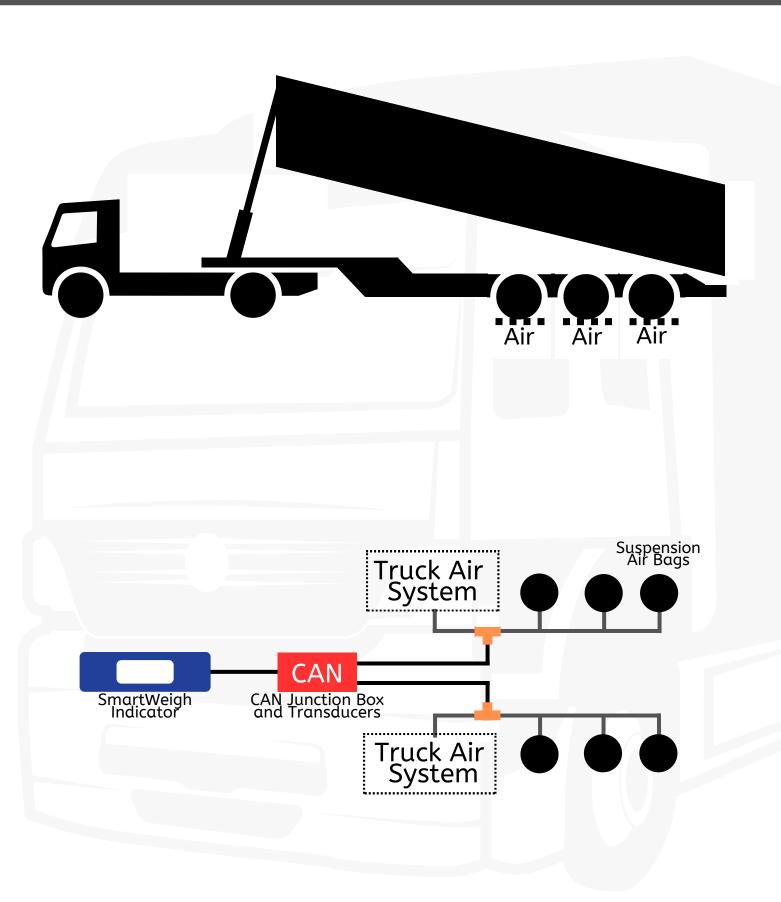

### 4x2 Tractor/Trailer - All Air Suspension

6x4 Tractor/Trailer - Mechanical & Air Suspension

6x4 Tractor/Trailer - All Air Suspension

6x4 Tractor/Trailer - All Air Suspension (Trailer Only)