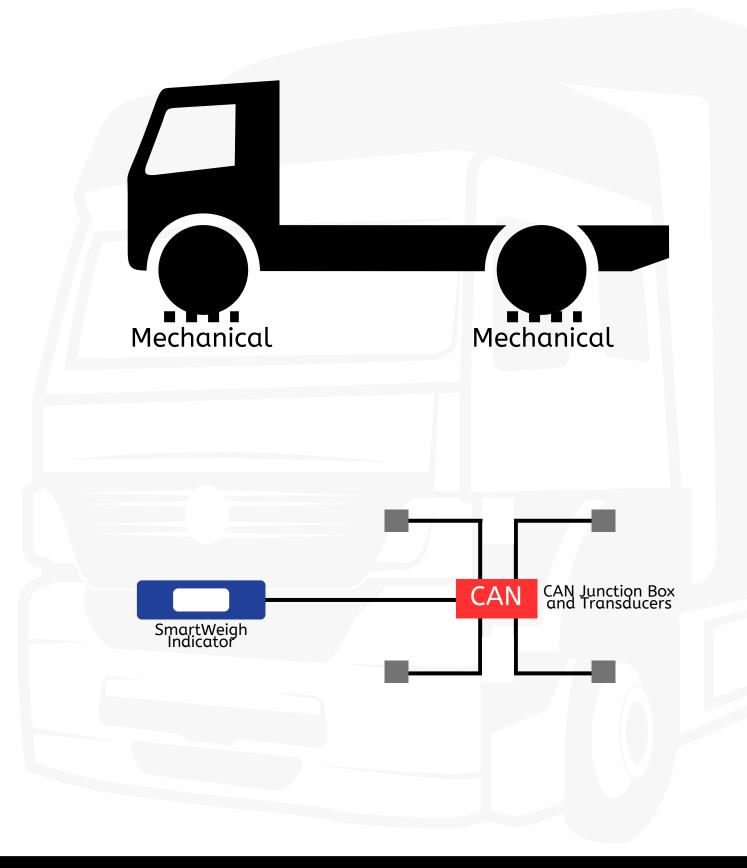

al Suspension           | 4  |
| 6x4 Rigid Chassis - Mechanical & Air Suspension         | 5  |
| 6x4 Rigid Chassis - All Air Suspension                  | 6  |
| 8x4 Rigid Chassis - All Mechanical Suspension           | 7  |
| 8x4 Rigid Chassis - Mechanical & Air Suspension         | 8  |
| 6x2 Rigid Chassis - Rear Lift Axle                      | 9  |
| 6×2 Rigid Chassis - Mid Lift Axle                       | 10 |
| 4x2 Tractor/Trailer - Mechanical & Air Suspension       | 11 |
| 4x2 Tractor/Trailer - All Air Suspension                | 12 |
| 6x4 Tractor/Trailer - Mechanical & Air Suspension       | 13 |
| 6x4 Tractor/Trailer - All Air Suspension                | 14 |
| 6x4 Tractor/Trailer - All Air Suspension (Trailer Only) | 15 |



### 4x2 Rigid Chassis - All Mechanical Suspension





### 4x2 Rigid Chassis - Mechanical & Air Suspension





### 4x2 Rigid Chassis - All Air Suspension





6x4 Rigid Chassis - All Mechanical Suspension





### 6x4 Rigid Chassis - Mechanical & Air Suspension





### 6x4 Rigid Chassis - All Air Suspension





8x4 Rigid Chassis - All Mechanical Suspension





8x4 Rigid Chassis - Mechanical & Air Suspension





### 6x2 Rigid Chassis - Rear Lift Axle





## 6x2 Rigid Chassis - Mid Lift Axle





4x2 Tractor/Trailer - Mechanical & Air Suspension





### 4x2 Tractor/Trailer - All Air Suspension





6x4 Tractor/Trailer - Mechanical & Air Suspension





6x4 Tractor/Trailer - All Air Suspension





6x4 Tractor/Trailer - All Air Suspension (Trailer Only)