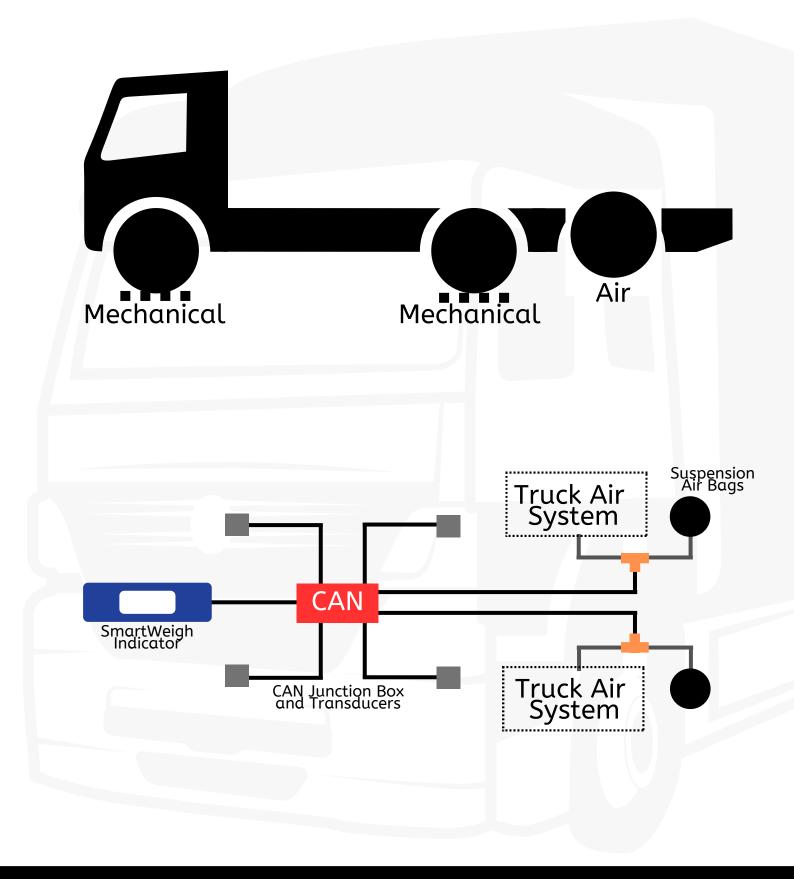

| 10 |
| 4x2 Tractor/Trailer - Mechanical & Air Suspension       | 11 |
| 4x2 Tractor/Trailer - All Air Suspension                | 12 |
| 6x4 Tractor/Trailer - Mechanical & Air Suspension       | 13 |
| 6x4 Tractor/Trailer - All Air Suspension                | 14 |
| 6x4 Tractor/Trailer - All Air Suspension (Trailer Only) | 15 |



### 4x2 Rigid Chassis - All Mechanical Suspension





### 4x2 Rigid Chassis - Mechanical & Air Suspension





### 4x2 Rigid Chassis - All Air Suspension





6x4 Rigid Chassis - All Mechanical Suspension





### 6x4 Rigid Chassis - Mechanical & Air Suspension





### 6x4 Rigid Chassis - All Air Suspension





8x4 Rigid Chassis - All Mechanical Suspension





8x4 Rigid Chassis - Mechanical & Air Suspension





### 6x2 Rigid Chassis - Rear Lift Axle





## 6x2 Rigid Chassis - Mid Lift Axle





4x2 Tractor/Trailer - Mechanical & Air Suspension





### 4x2 Tractor/Trailer - All Air Suspension





6x4 Tractor/Trailer - Mechanical & Air Suspension





6x4 Tractor/Trailer - All Air Suspension





6x4 Tractor/Trailer - All Air Suspension (Trailer Only)