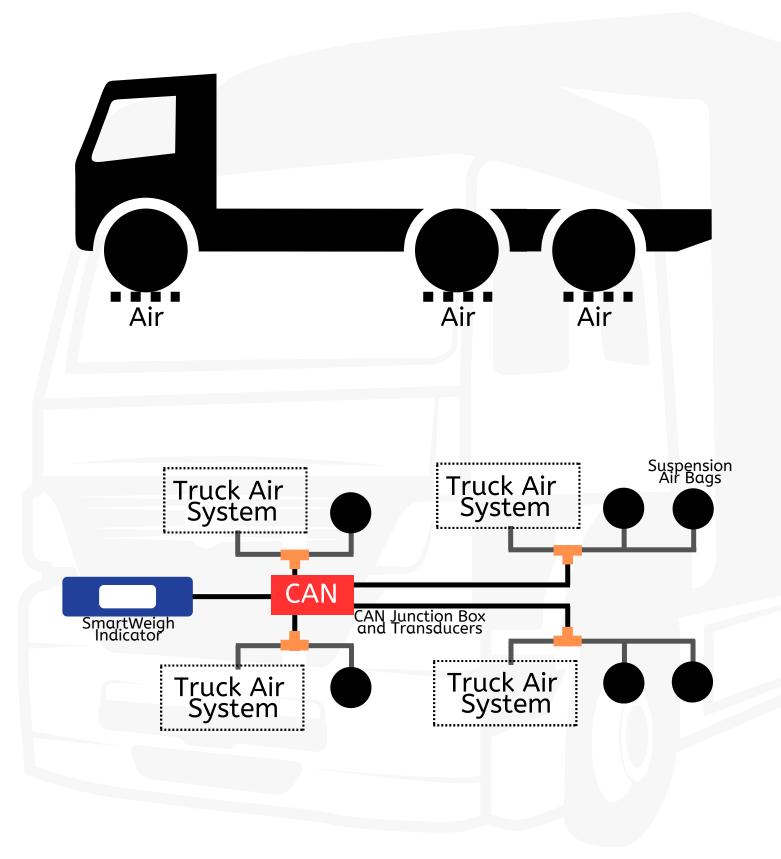

### 4x2 Rigid Chassis - All Air Suspension

6x4 Rigid Chassis - All Mechanical Suspension