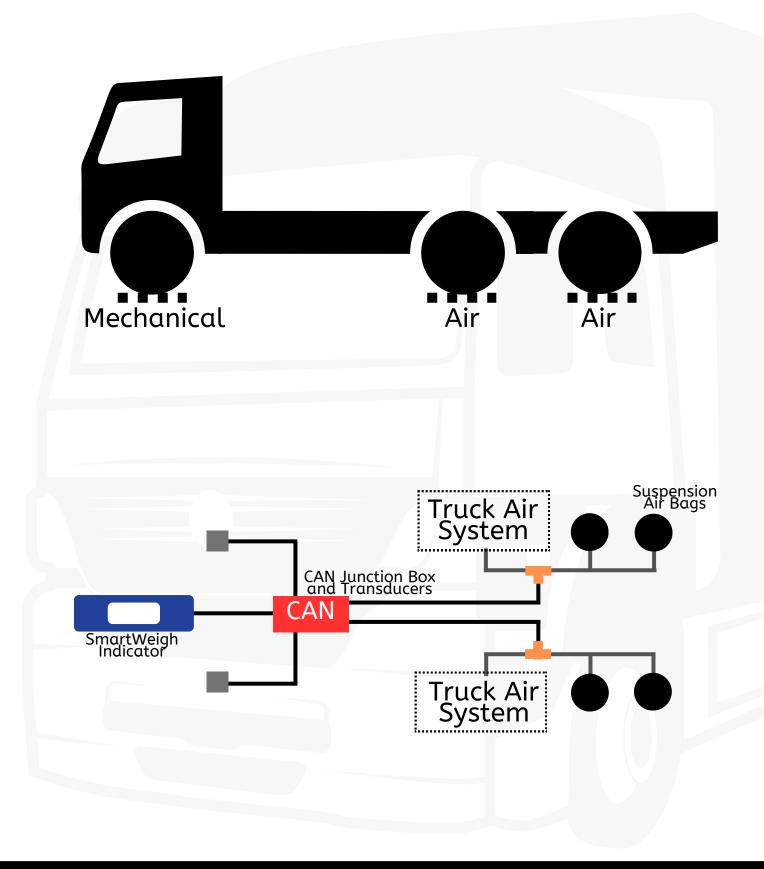

| 7  |
| 8x4 Rigid Chassis - Mechanical & Air Suspension         | 8  |
| 6x2 Rigid Chassis - Rear Lift Axle                      | 9  |
| 6×2 Rigid Chassis - Mid Lift Axle                       | 10 |
| 4x2 Tractor/Trailer - Mechanical & Air Suspension       | 11 |
| 4x2 Tractor/Trailer - All Air Suspension                | 12 |
| 6x4 Tractor/Trailer - Mechanical & Air Suspension       | 13 |
| 6x4 Tractor/Trailer - All Air Suspension                | 14 |
| 6x4 Tractor/Trailer - All Air Suspension (Trailer Only) | 15 |



### 4x2 Rigid Chassis - All Mechanical Suspension





### 4x2 Rigid Chassis - Mechanical & Air Suspension





### 4x2 Rigid Chassis - All Air Suspension





6x4 Rigid Chassis - All Mechanical Suspension





### 6x4 Rigid Chassis - Mechanical & Air Suspension





### 6x4 Rigid Chassis - All Air Suspension





8x4 Rigid Chassis - All Mechanical Suspension





8x4 Rigid Chassis - Mechanical & Air Suspension





### 6x2 Rigid Chassis - Rear Lift Axle





## 6x2 Rigid Chassis - Mid Lift Axle





4x2 Tractor/Trailer - Mechanical & Air Suspension





### 4x2 Tractor/Trailer - All Air Suspension





6x4 Tractor/Trailer - Mechanical & Air Suspension





6x4 Tractor/Trailer - All Air Suspension





6x4 Tractor/Trailer - All Air Suspension (Trailer Only)