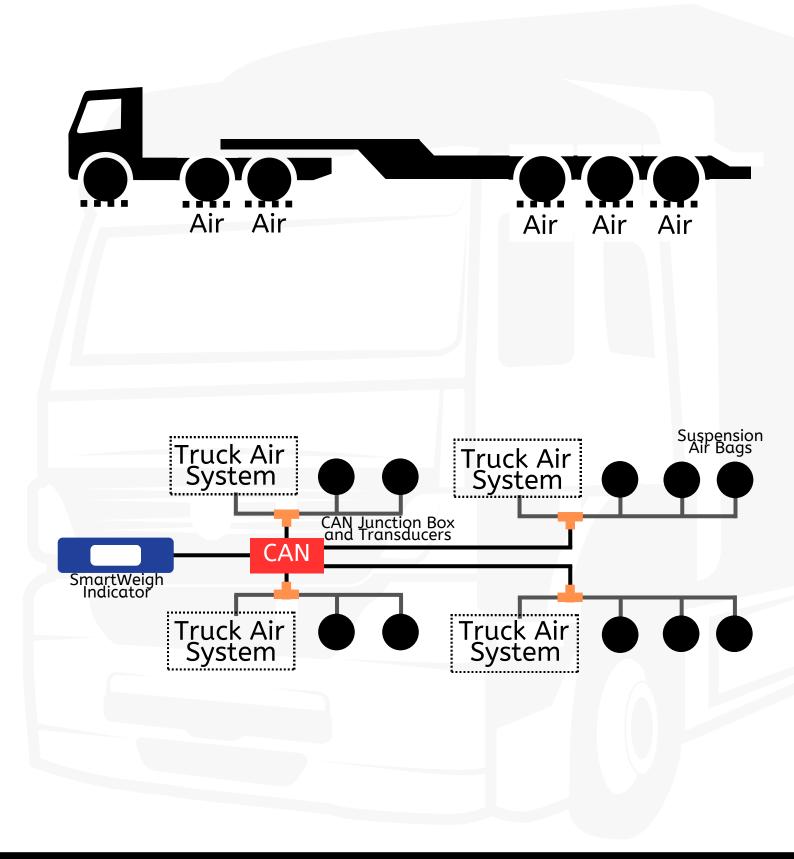

### 6x4 Rigid Chassis - All Air Suspension

8x4 Rigid Chassis - All Mechanical Suspension

8x4 Rigid Chassis - Mechanical & Air Suspension